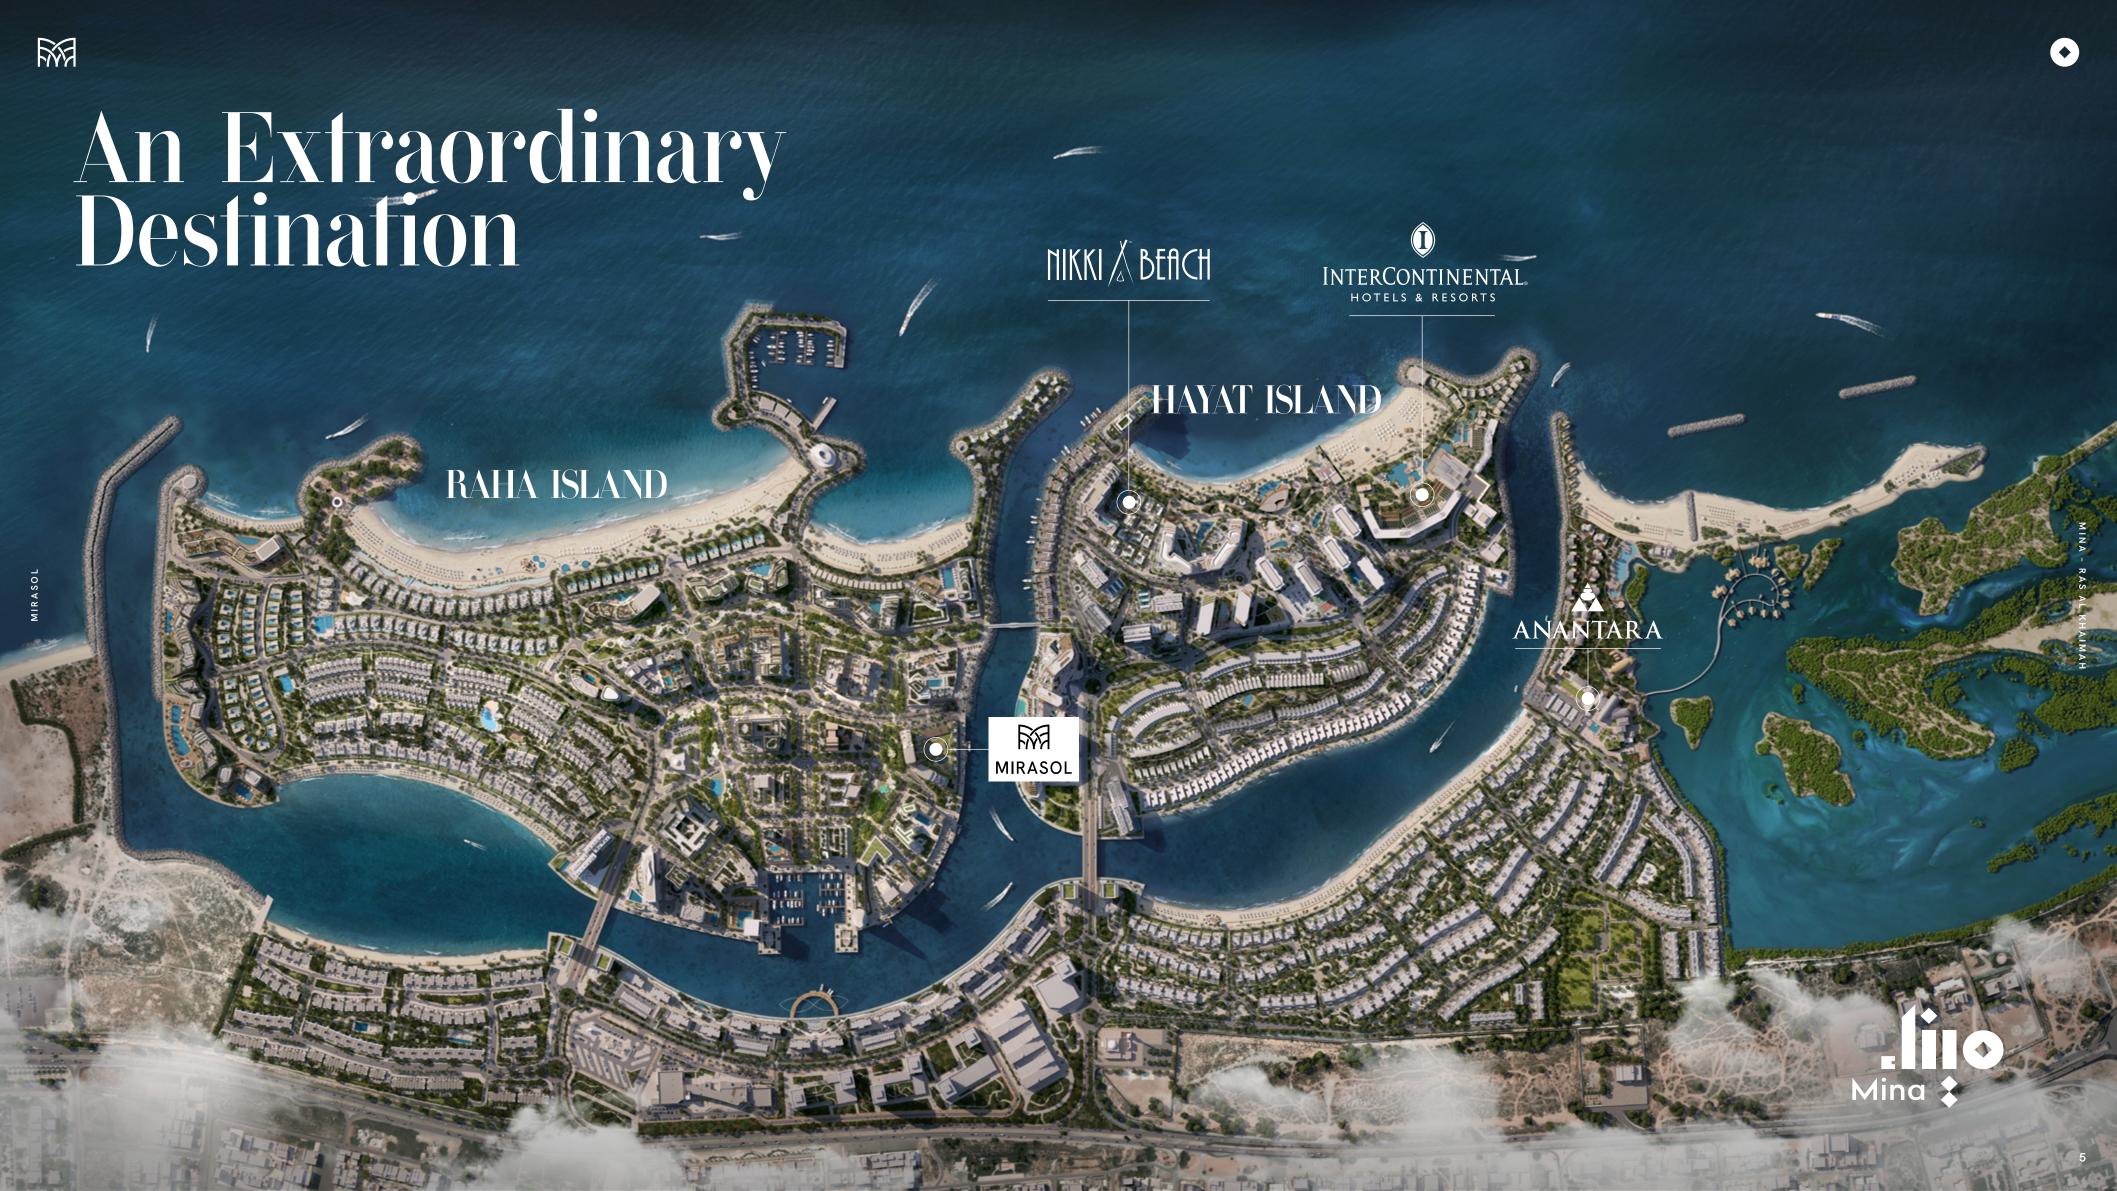

### OI MINA WHARF

A hub of culture and entertainment, the Wharf features eateries, boutiques, and leisure options by shimmering waters.

## YACHT CLUB AND MARINA

Set to become a premier yachting destination, drawing seafarers worldwide. With facilities for superyachts and amenities for the global sailing community, Mina is strategically located along regional sailing routes.