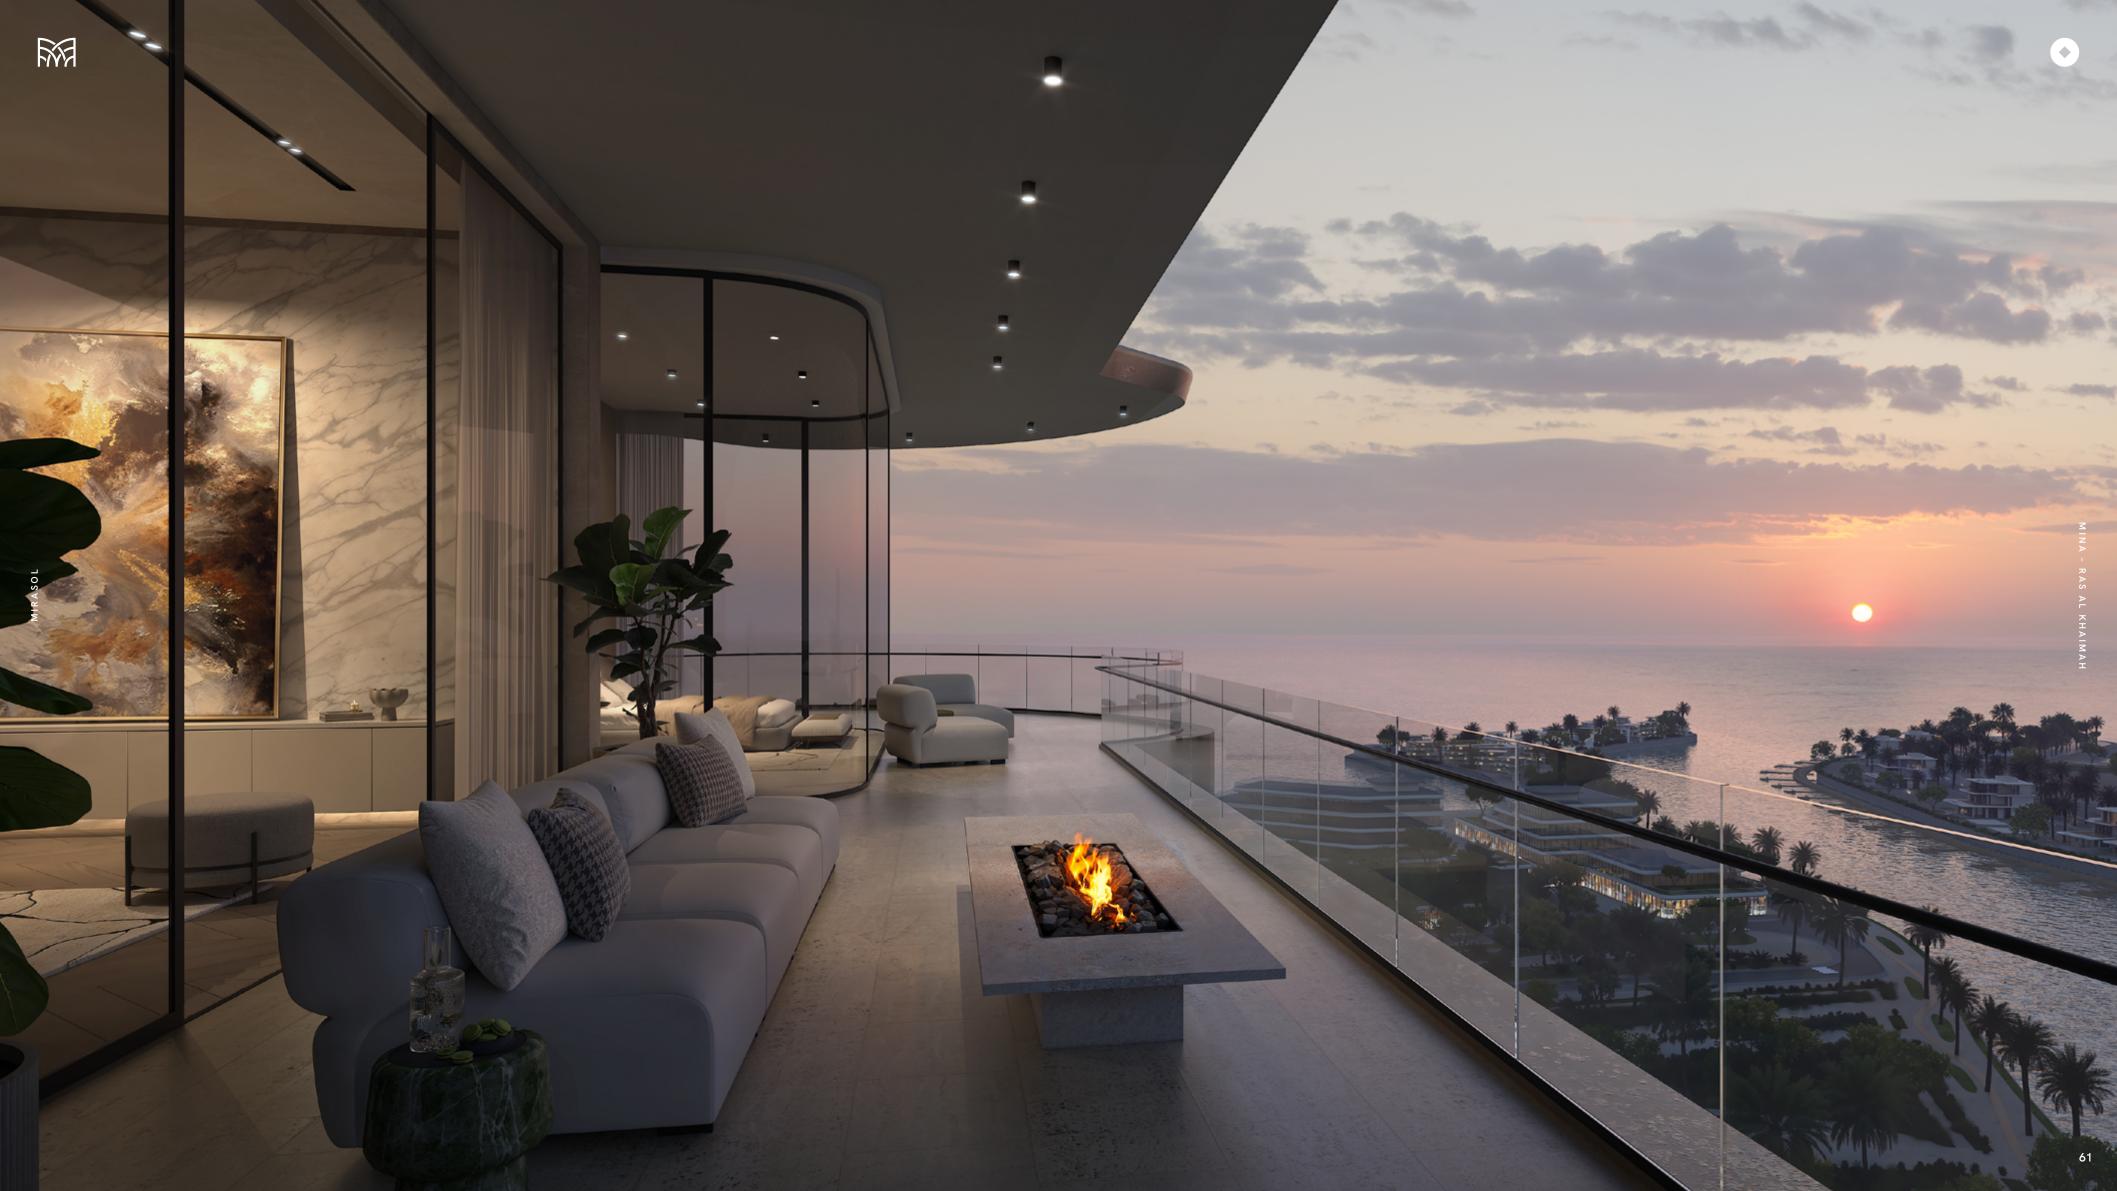

## Haven of Amenities

The central podium is thoughtfully designed for relaxation and enjoyment of resort-style amenities.

### Oasis Pool

Immerse yourself in a tranquil pool with sweeping views of the Arabian Gulf.

### Sunken Beds

Unwind in comfort with thoughtfully designed sunken beds, perfect for soaking up the sun.