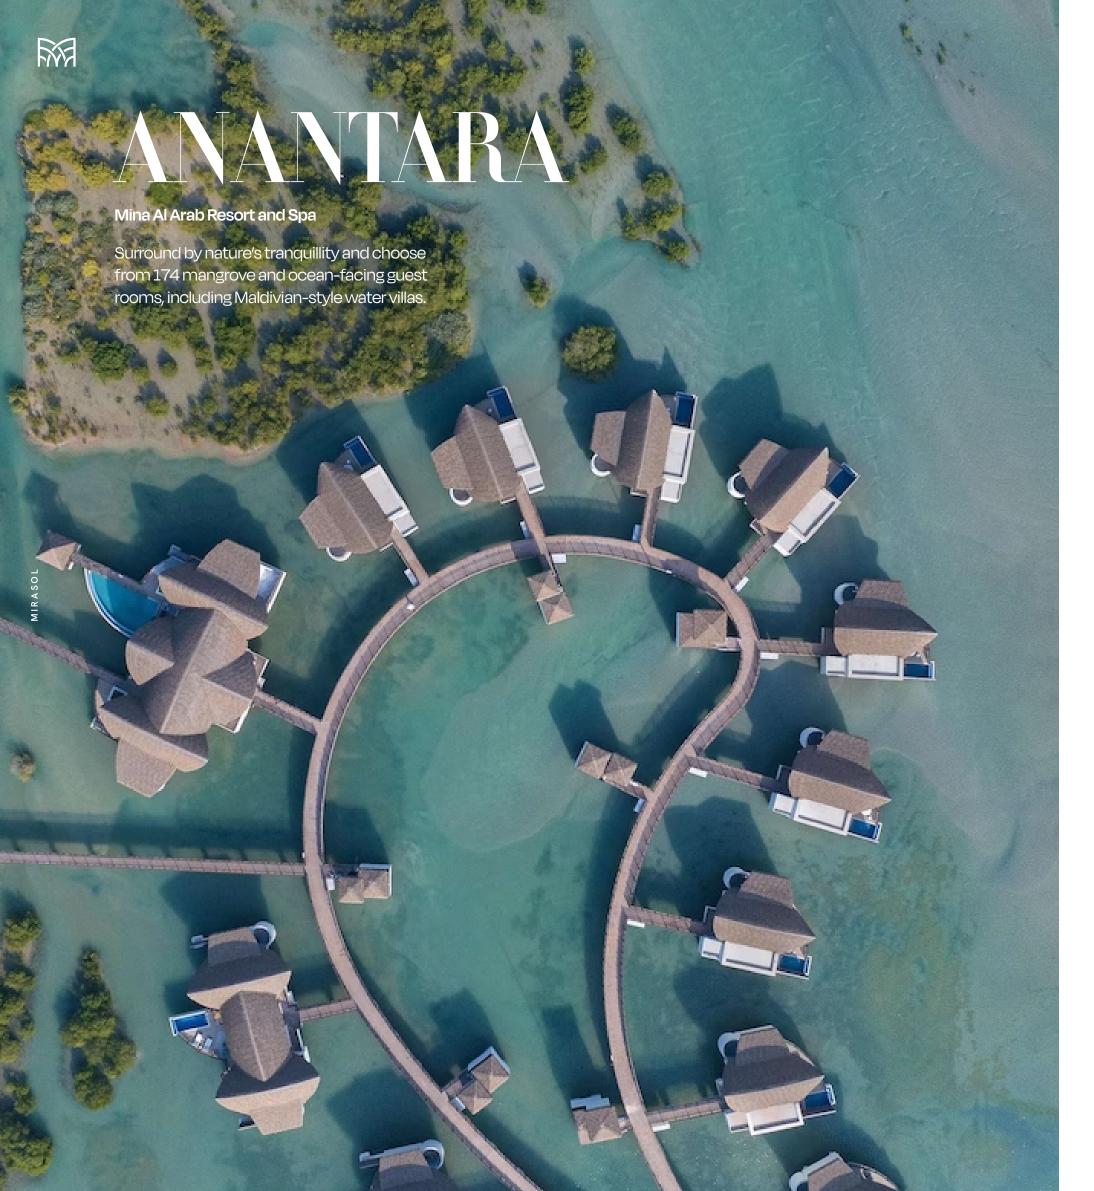

### OI MINA WHARF

A hub of culture and entertainment, the Wharf features eateries, boutiques, and leisure options by shimmering waters.





## YACHT CLUB AND MARINA

Set to become a premier yachting destination, drawing seafarers worldwide. With facilities for superyachts and amenities for the global sailing community, Mina is strategically located along regional sailing routes.





















## Haven of Amenities

The central podium is thoughtfully designed for relaxation and enjoyment of resort-style amenities.



### Oasis Pool

Immerse yourself in a tranquil pool with sweeping views of the Arabian Gulf.



### Sunken Beds

Unwind in comfort with thoughtfully designed sunken beds, perfect for soaking up the sun.



### Outdoor Cinema

Watch your favourite films be