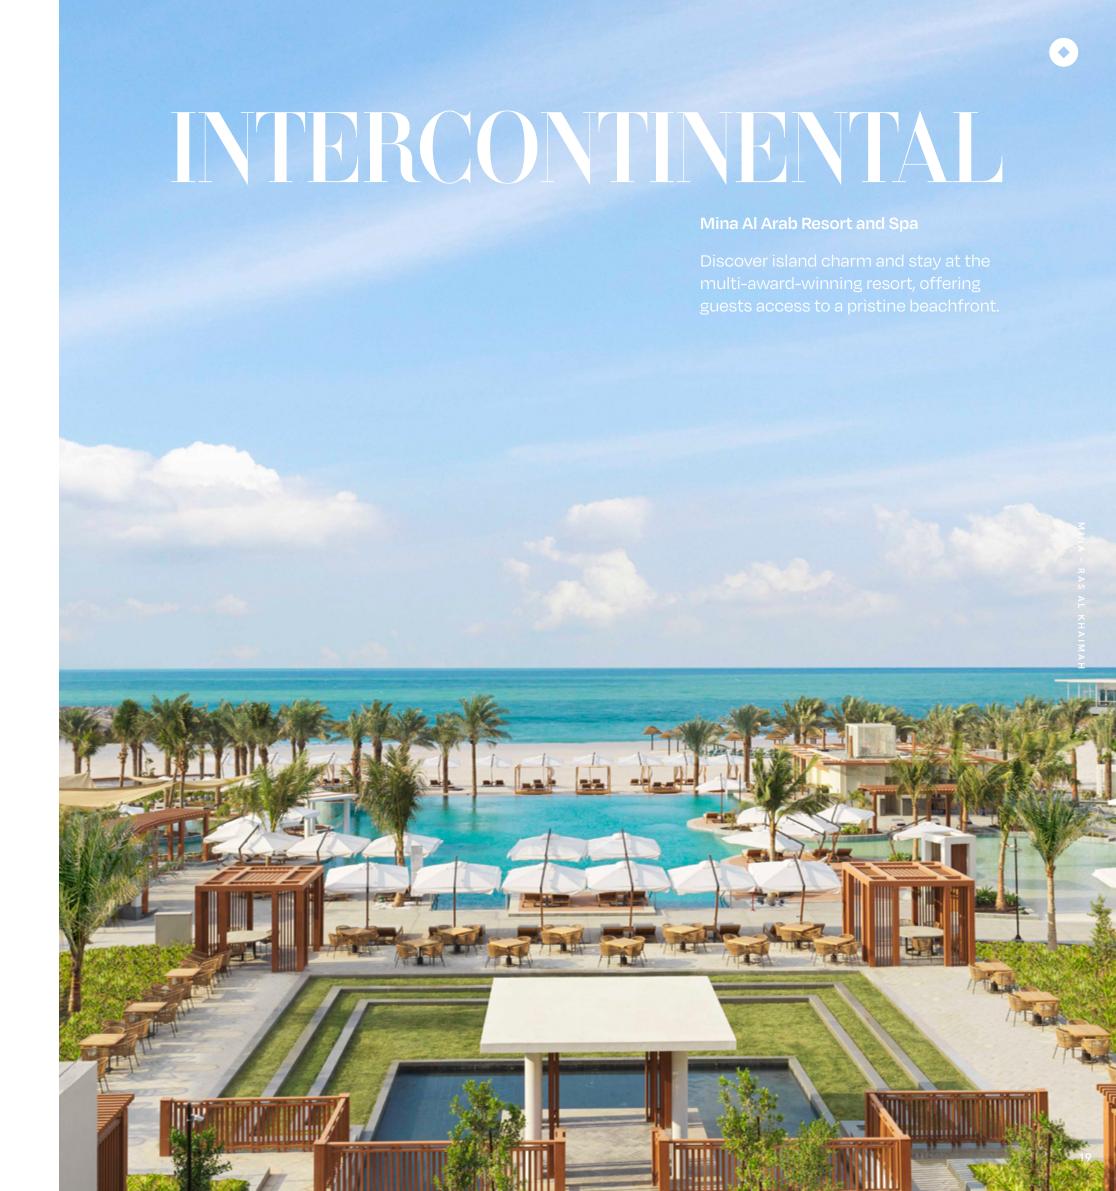

### OI MINA WHARF

A hub of culture and entertainment, the Wharf features eateries, boutiques, and leisure options by shimmering waters.





## YACHT CLUB AND MARINA

Set to become a premier yachting destination, drawing seafarers worldwide. With facilities for superyachts and amenities for the global sailing community, Mina is strategically located along regional sailing routes.





















## Haven of Amenities

The central podium is thoughtfully designed for relaxation and enjoyment of resort-style amenities.



### Oasis Pool

Immerse yourself in a tranquil pool with sweeping views of the Arabian Gulf.



### Sunken Beds

Unwind in comfort with thoughtfully designed sunken beds, perfect for soaking up the sun.



### Outdoor Cinema

Watch your favourite films beneath