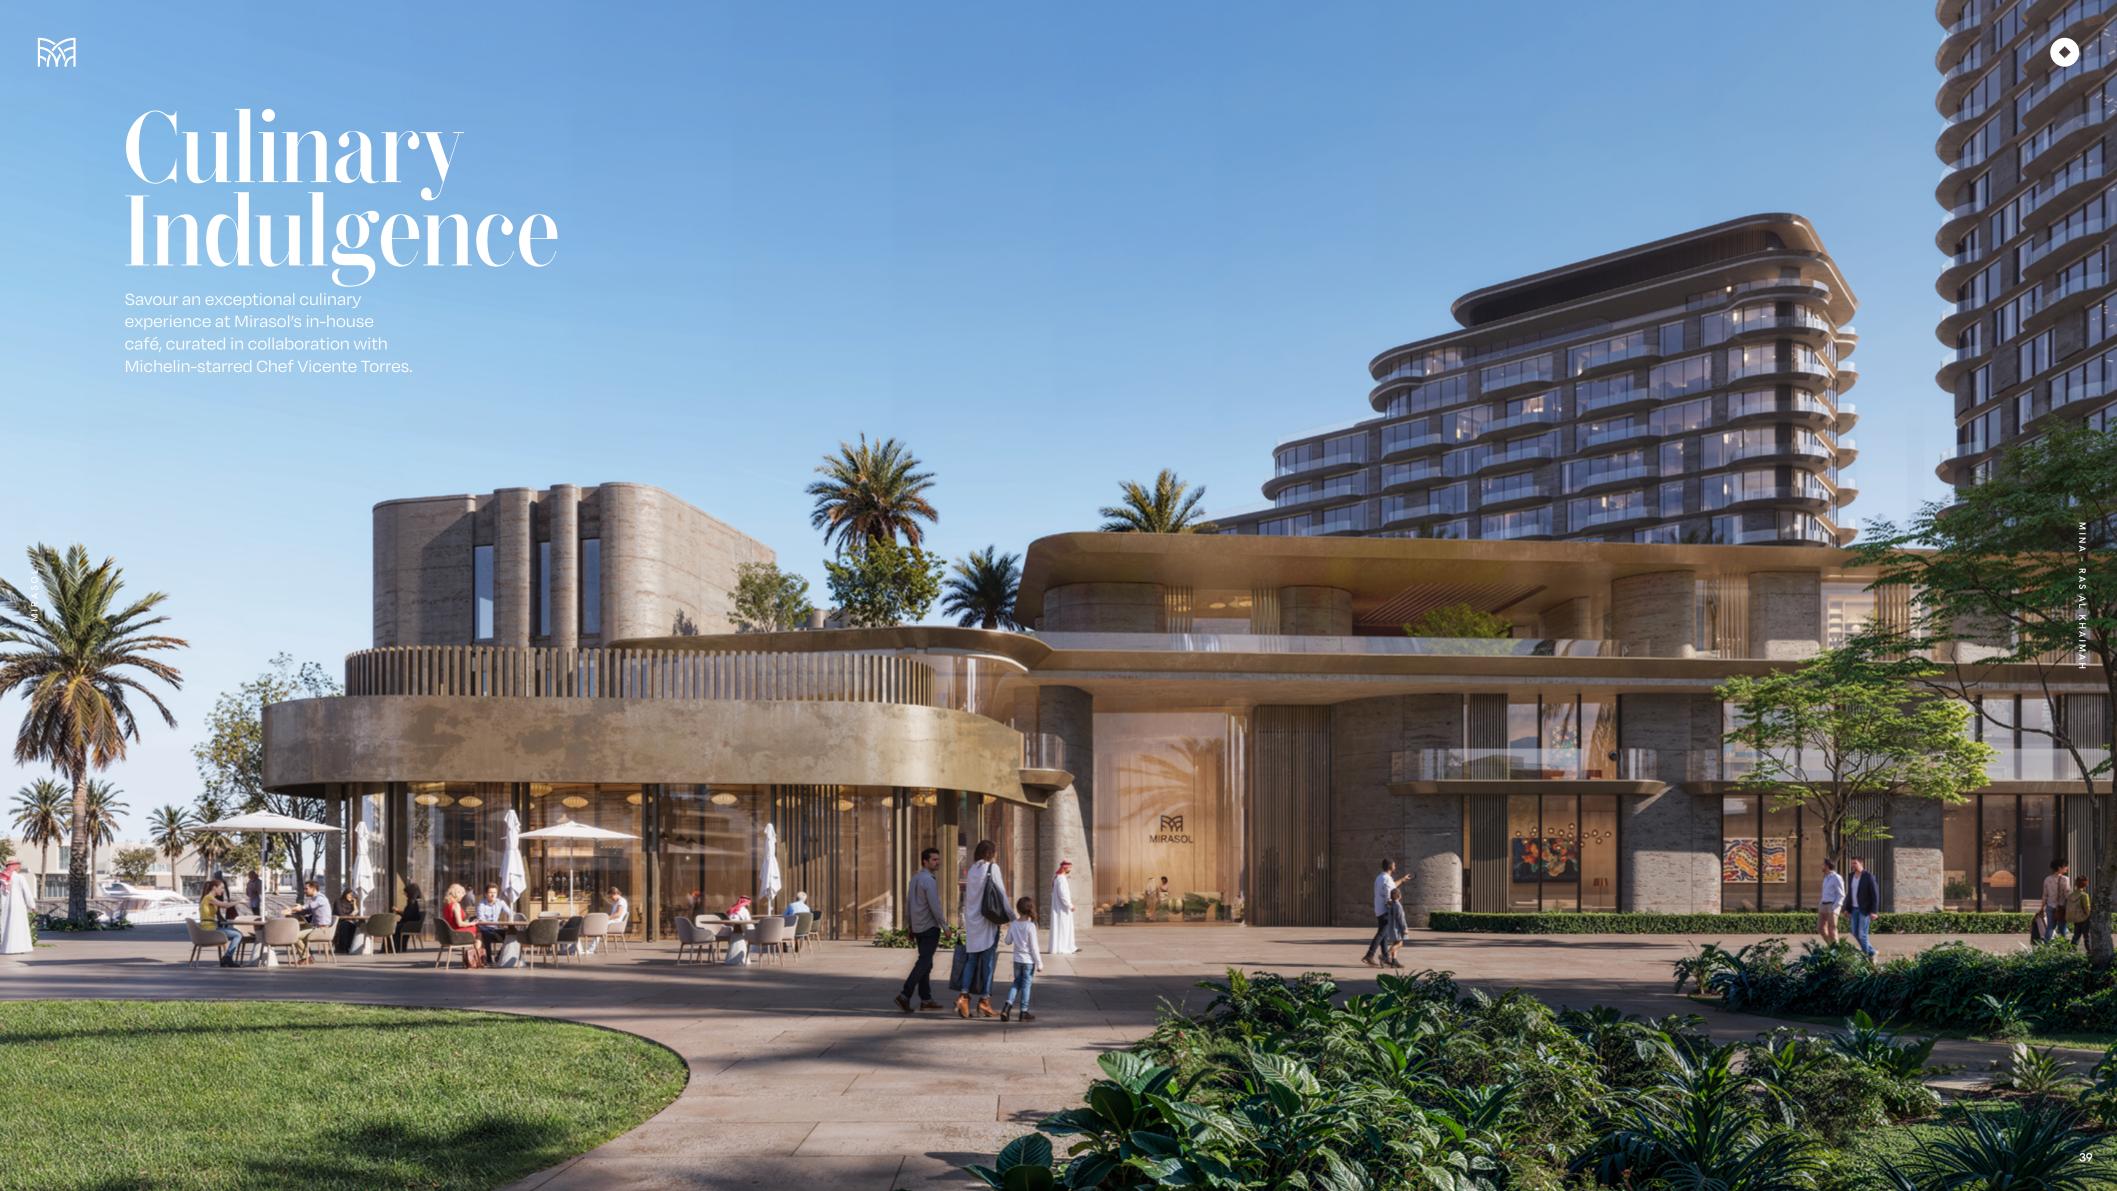

### Lounge & Juice Bar

A refined space to relax, work, or socialise, complete with a selection of refreshing beverages.