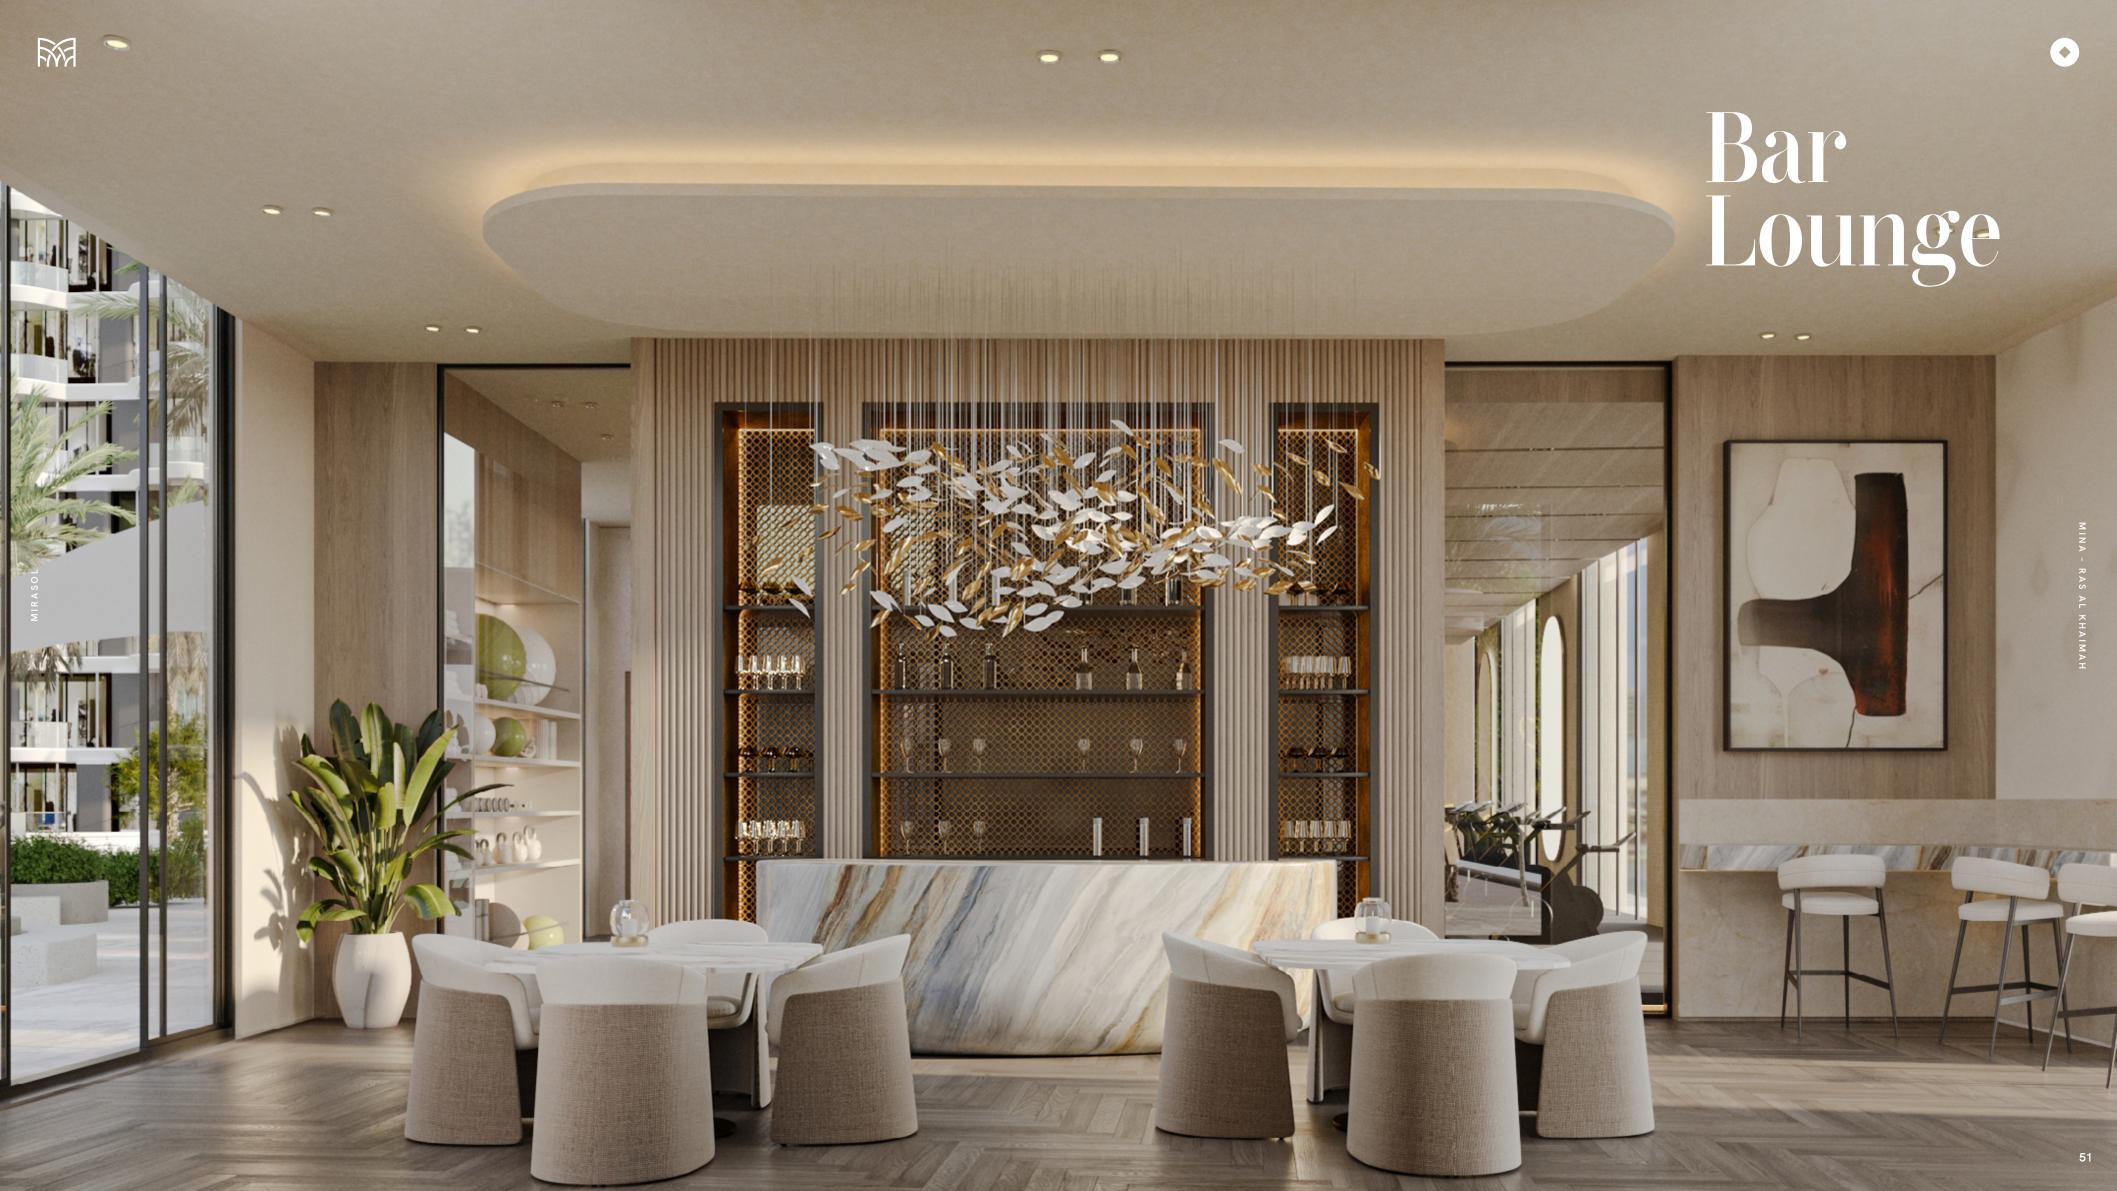

### Lounge & Juice Bar

A refined space to relax, work, or socialise, complete with a selection of refreshing beverages.