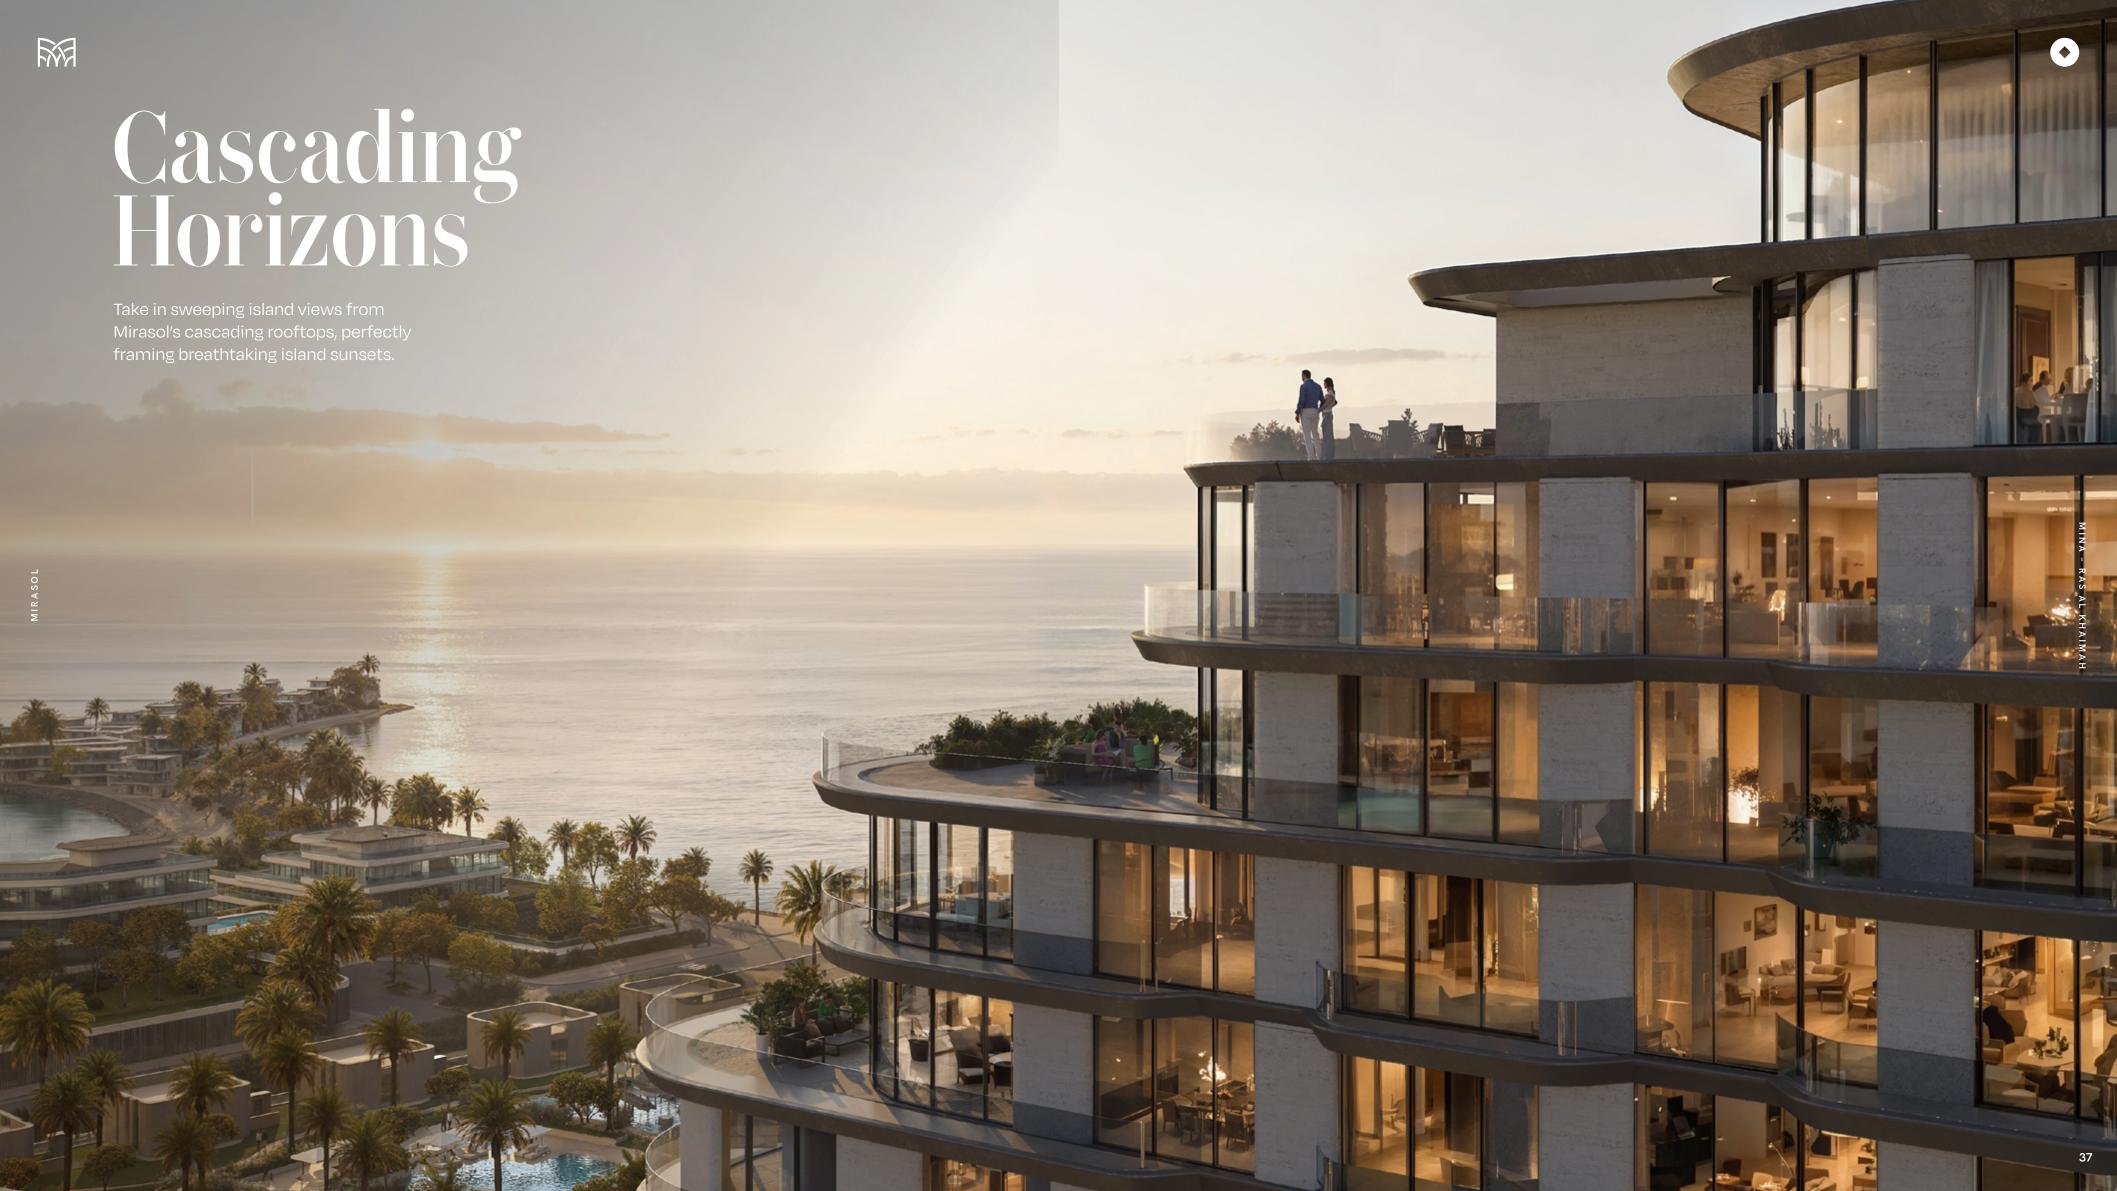

### Penthouses

(from 3,910.3 sqft to 3,925.5 sqft)

Ascend to our penthouses with panoramic sea vistas. Revel in expansive rooftop terraces, perfect for grand entertaining or tranquil retreats.