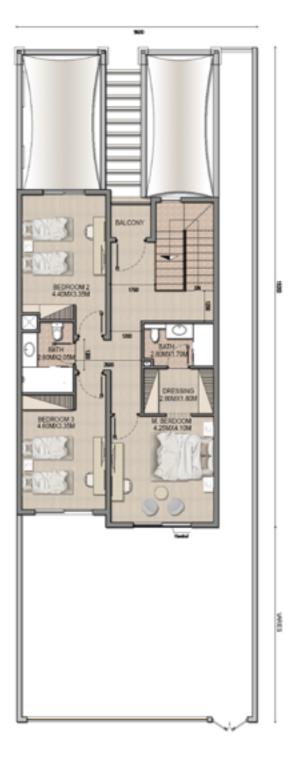

#### Three Bedroom Townhouses

Perfect for larger families or those desiring extra space, the threebedroom layouts provide additional bedroom and larger living areas.

Perfect for individuals or small families seeking a blend of sophistication and functionality. These townhouses are meticulously crafted with attention to detail, featuring open-plan living spaces that flow seamlessly

#### 3 BEDROOM TOWNHOUSE TYPE A2

|                   | SQFT      | CLUSTER | UNIT NO |
|-------------------|-----------|---------|---------|
| Ground Floor Area | 1077.79   | А       | 10      |
| First Floor Area  | 1089.85   | В       | 22      |
| Balcony Area      | 66.20     | С       | 26      |
| Total GFA         | 2233.83   | D       | 32      |
| Plot Area         | 2760-3170 | E       | 38      |
|                   |           | F       | 42      |
|                   |           | G       | 52      |
|                   |           | Н       | 63      |
|                   |           | I       | 71      |
|                   |           | J       | 80      |