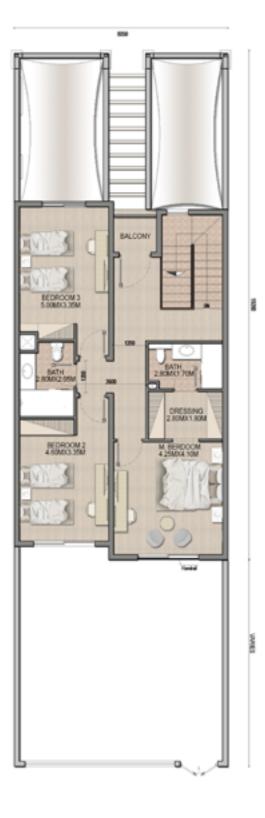

#### Three Bedroom Townhouses

Perfect for larger families or those desiring extra space, the threebedroom layouts provide additional bedroom and larger living areas.

Perfect for individuals or small families seeking a blend of sophistication and functionality. These townhouses are meticulously crafted with attention to detail, featuring open-plan living spaces that flow seamlessly

#### 3 BEDROOM TOWNHOUSE TYPE A1

|                   | SQFT      | CLUSTE | R UNIT NO |
|-------------------|-----------|--------|-----------|
| Ground Floor Area | 1077.25   | A      | 1         |
| First Floor Area  | 1089.85   | В      | 11        |
| Balcony Area      | 66.20     | C      | 23        |
| Total GFA         | 2233.83   | D      | 27        |
| Plot Area         | 2619-3170 | E      | 33        |
|                   |           | F      | 39        |
|                   |           | G      | 43        |
|                   |           | Н      | 53        |
|                   |           | 1      | 64        |
|                   |           | J      | 72        |

#### 3 BEDROOM TOWNHOUSE TYPE A2

|                   | SQFT      | CLUSTER | UNIT NO |
|-------------------|-----------|---------|---------|
| Ground Floor Area | 1077.79   | А       | 10      |
| First Floor Area  | 1089.85   | В       | 22      |
| Balcony Area      | 66.20     | С       | 26      |
| Total GFA         | 2233.83   | D       | 32      |
| Plot Area         | 2760-3170 | E       | 38      |
|                   |           | F       | 42      |
|                   |           | G       | 52      |
|                   |           | Н       | 63      |
|                   |           | I       | 71      |
|                   |           | J       | 80      |