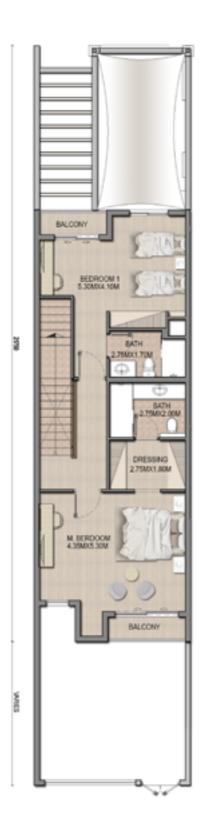

#### Three Bedroom Townhouses

Perfect for larger families or those desiring extra space, the threebedroom layouts provide additional bedroom and larger living areas.

Perfect for individuals or small families seeking a blend of sophistication and functionality. These townhouses are meticulously crafted with attention to detail, featuring open-plan living spaces that flow seamlessly

#### 3 BEDROOM TOWNHOUSE TYPE A1

|                   | SQFT      | CLUSTE | R UNIT NO |
|-------------------|-----------|--------|-----------|
| Ground Floor Area | 1077.25   | A      | 1         |
| First Floor Area  | 1089.85   | В      | 11        |
| Balcony Area      | 66.20     | C      | 23        |
| Total GFA         | 2233.83   | D      | 27        |
| Plot Area         | 2619-3170 | E      | 33        |
|                   |           | F      | 39        |
|                   |           | G      | 43        |
|                   |           | Н      | 53        |
|                   |           | 1      | 64        |
|                   |           | J      | 72        |

#### 3 BEDROOM TOWNHOUSE TYPE A2

|                   | SQFT      | CLUSTER | UNIT NO |
|-------------------|-----------|---------|---------|
| Ground Floor Area | 1077.79   | А       | 10      |
| First Floor Area  | 1089.85   | В       | 22      |
| Balcony Area      | 66.20     | С       | 26      |
| Total GFA         | 2233.83   | D       | 32      |
| Plot Area         | 2760-3170 | E       | 38      |
|                   |           | F       | 42      |
|                   |           | G       | 52      |
|                   |           | Н       | 63      |
|                   |           | I       | 71      |
|                   |           | J       | 80      |