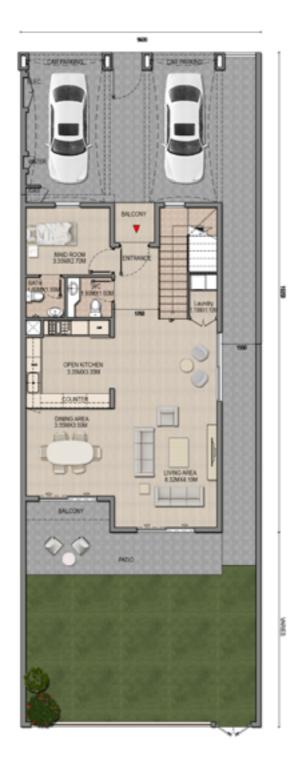

#### **Spacious Interiors**

Our townhouses offer generous living spaces that are both versatile and inviting, with layout inspired by what's worked best from our history of villa designs.

#### **Modern Aesthetics**

Clean lines, ample natural light, and open spaces, provide a fresh and airy feel that is both sophisticated and welcoming.

#### **Outdoor Living**

Private outdoor areas extend the living space, allowing residents to enjoy the beautiful surroundings and nature rich landscaping.

#### Space to Breathe, Space to Dream

Optimized for comfort and layout, offering open living areas and cosy bedrooms that serve as retreat for residents.