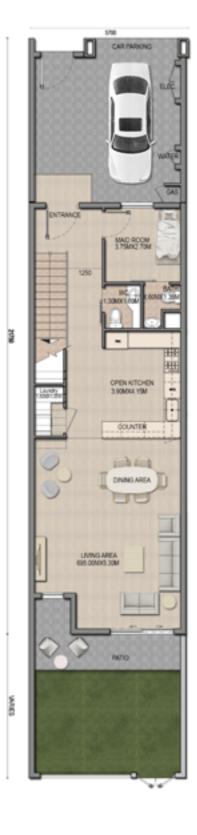

12,14,16,18,20 |
| First Floor Area  | 850.78            | С       | 24             |
| Balcony Area      | 62.11             | D       | 28,30          |
| Total GFA         | 1825.67           | E       | 34,36          |
| Plot Area         | 1549.90 - 1835.25 | F       | 40             |
|                   |                   | G       | 44,46,48,50    |
|                   |                   | Н       | 54,56,58,60,62 |
|                   |                   | I       | 65,67,69       |
|                   |                   | J       | 73,75,77,79    |



**Disclaimer:** Floor plan numbers, square footage, and floor plans are approximate. Final dimensions, square footing and floor plans may vary or may be mirrored. Balcony area varies depending on location of unit on the floor





First Floor

GRANADAII



#### 2 BEDROOM TOWNHOUSE TYPE C2

|                   | SQFT              | CLUSTER | UNIT NO        |
|-------------------|-------------------|---------|----------------|
| Ground Floor Area | 912.78            | В       | 13,15,17,19,21 |
| First Floor Area  | 850.78            | С       | 25             |
| Balcony Area      | 62.11             | D       | 29,31          |
| Total GFA         | 1825.87           | E       | 35,37          |
| Plot Area         | 1565.18 – 1835.25 | F       | 41             |
|                   |                   | G       | 45,47,49,51    |
|                   |                   | Н       | 55,57,59,61    |
|                   |                   | I       | 66,68,70       |
|                   |                   | J