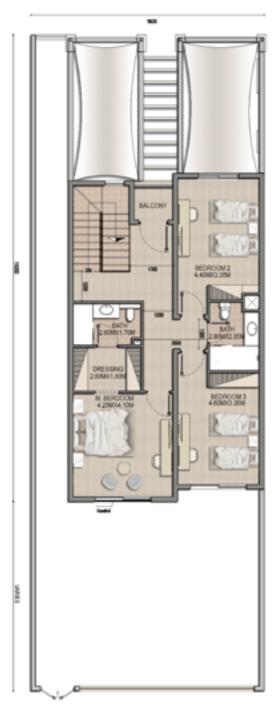

#### Three Bedroom Townhouses

Perfect for larger families or those desiring extra space, the threebedroom layouts provide additional bedroom and larger living areas.

Perfect for individuals or small families seeking a blend of sophistication and functionality. These townhouses are meticulously crafted with attention to detail, featuring open-plan living spaces that flow seamlessly

#### 3 BEDROOM TOWNHOUSE TYPE A2

|                   | SQFT      | CLUSTER | UNIT NO |
|-------------------|-----------|---------|---------|
| Ground Floor Area | 1077.79   | А       | 10      |
| First Floor Area  | 1089.85   | В       | 22      |
| Balcony Area      | 66.20     | С       | 26      |
| Total GFA         | 2233.83   | D       | 32      |
| Plot Area         | 2760-3170 | E       | 38      |
|                   |           | F       | 42      |
|                   |           | G       | 52      |
|                   |           | Н       | 63      |
|                   |           | I       | 71      |
|                   |           | J       | 80      |