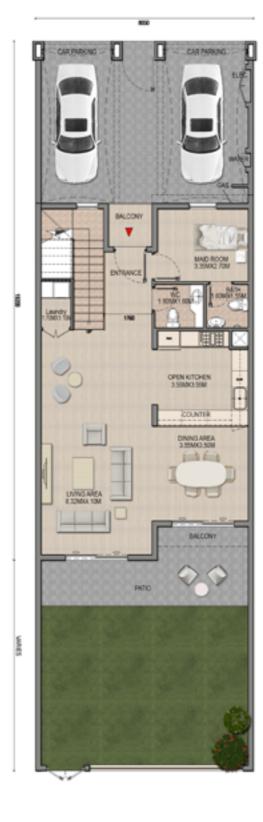

## Refined Living Spaces and Interiors

#### **Elegant Finishes**

Each townhouse features high-quality finishes, with attention to detail in every aspect, from the flooring to the ceiling fixtures, ensuring an airy feel throughout the home.

#### Space to Breathe, Space to Dream

Optimized for comfort and layout, offering open living areas and cosy bedrooms that serve as retreat for residents.

#### Three Bedroom Townhouses

Perfect for larger families or those desiring extra space, the threebedroom layouts provide additional bedroom and larger living areas.

Perfect for individuals or small families seeking a blend of sophistication and functionality. These townhouses are meticulously crafted with attention to detail, featuring open-plan living spaces that flow seamlessly