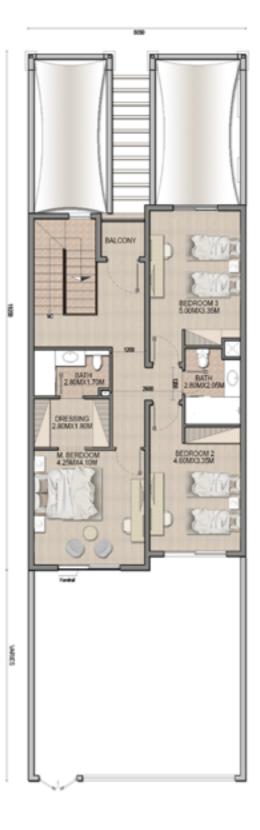

#### Two Bedroom Townhouses

into private outdoor havens.

#### Three Bedroom Townhouses

Perfect for larger families or those desiring extra space, the threebedroom layouts provide additional bedroom and larger living areas.

Perfect for individuals or small families seeking a blend of sophistication and functionality. These townhouses are meticulously crafted with attention to detail, featuring open-plan living spaces that flow seamlessly