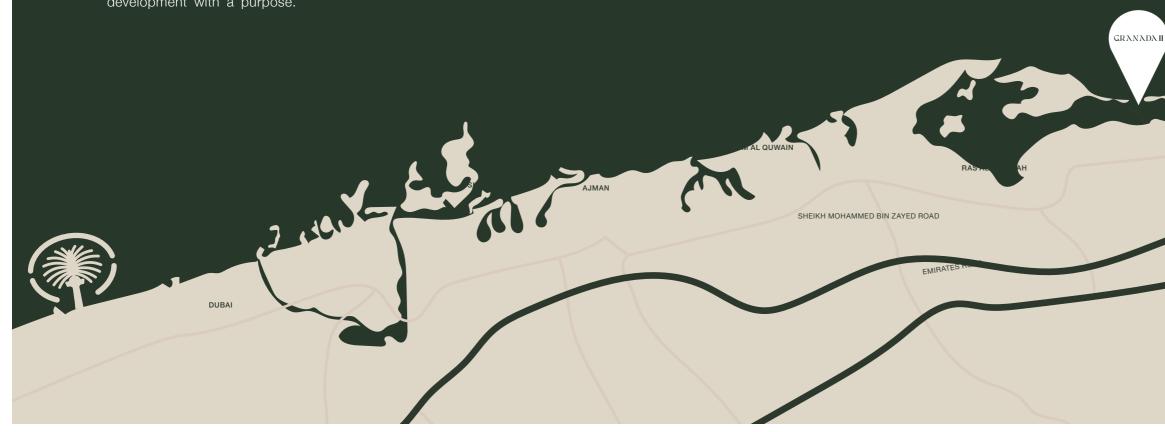

# Mina Al Arab

Located in the lush natural surroundings of the Ras Al Khaimah coastline, Mina Al Arab is a pristine getaway. Created with the surrounding environment in mind, Mina Al Arab aims to surround its residents with beauty, diversity and nature. The community, integrating lush parkland and coastal wetlands, aims to encourage a lifestyle that marries relaxation and healthy living.

#### UNITED ARAB EMIRATES

A vibrant mix of stability, growth, and cultural diversity, making it a prime destination for investors looking for both security and luxury.

Ras Al Khaimah, in particular, stands out with its stunning natural scenery and growing economy. It's not just a strategic business location, but a gateway to nature and an enhanced lifestyle.

#### **GLOBALLY CONNECTED**

Car journey times to:

Dubai International Airport 45 minutes

Ras Al Khaimah International Airport

15 minutes