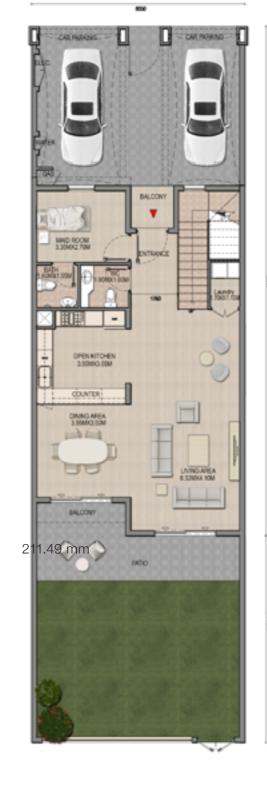

## Refined Living Spaces and Interiors

#### **Elegant Finishes**

Each townhouse features high-quality finishes, with attention to detail in every aspect, from the flooring to the ceiling fixtures, ensuring an airy feel throughout the home.

#### Space to Breathe, Space to Dream

Optimized for comfort and layout, offering open living areas and cosy bedrooms that serve as retreat for residents.

#### Three Bedroom Townhouses

Perfect for larger families or those desiring extra space, the threebedroom layouts provide additional bedroom and larger living areas.

Perfect for individuals or small families seeking a blend of sophistication and functionality. These townhouses are meticulously crafted with attention to detail, featuring open-plan living spaces that flow seamlessly