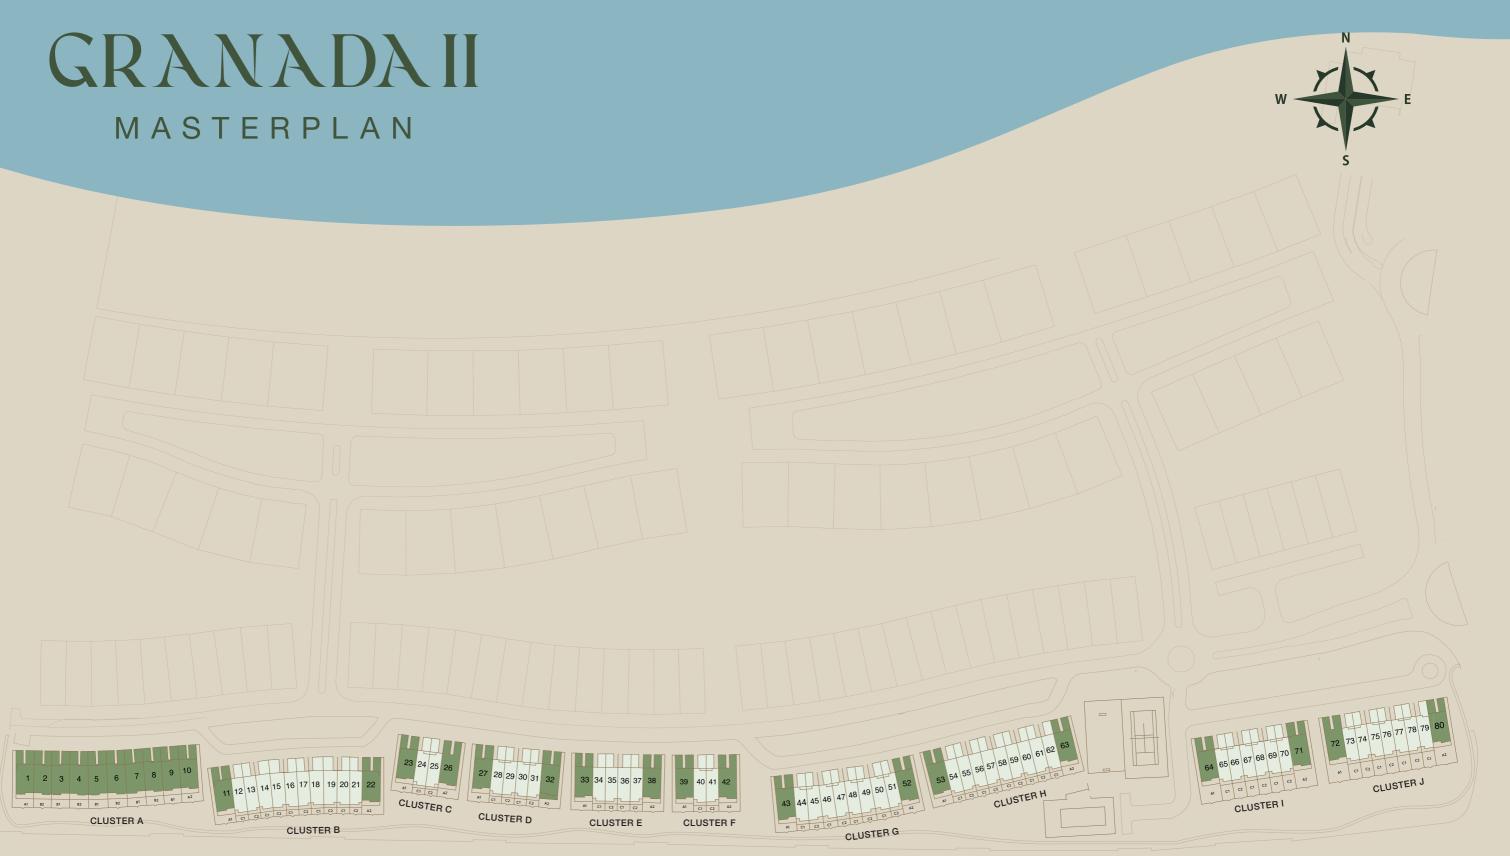

#### 3 BEDROOM TOWNHOUSE TYPE A1

|                   | SQFT      | CLUSTE | R UNIT NO |
|-------------------|-----------|--------|-----------|
| Ground Floor Area | 1077.25   | A      | 1         |
| First Floor Area  | 1089.85   | В      | 11        |
| Balcony Area      | 66.20     | C      | 23        |
| Total GFA         | 2233.83   | D      | 27        |
| Plot Area         | 2619-3170 | E      | 33        |
|                   |           | F      | 39        |
|                   |           | G      | 43        |
|                   |           | Н      | 53        |
|                   |           | 1      | 64        |
|                   |           | J      | 72        |

#### 3 BEDROOM TOWNHOUSE TYPE A2

|                   | SQFT      | CLUSTER | UNIT NO |
|-------------------|-----------|---------|---------|
| Ground Floor Area | 1077.79   | А       | 10      |
| First Floor Area  | 1089.85   | В       | 22      |
| Balcony Area      | 66.20     | С       | 26      |
| Total GFA         | 2233.83   | D       | 32      |
| Plot Area         | 2760-3170 | E       | 38      |
|                   |           | F       | 42      |
|                   |           | G       | 52      |
|                   |           | Н       | 63      |
|                   |           | I       | 71      |
|                   |           | J       | 80      |

#### 3 BEDROOM TOWNHOUSE TYPE B1

|                   | SQFT              | CLUSTER | UNIT NO |
|-------------------|-------------------|---------|---------|
| Ground Floor Area | 1063.58           | А       | 3,5,7,9 |
| First Floor Area  | 1076.07           |         |         |
| Balcony Area      | 62.20             |         |         |
| Total GFA         | 2205.42           |         |         |
| Plot Area         | 2281.63 - 2421.77 |         |         |

#### 3 BEDROOM TOWNHOUSE TYPE B2

|                   | SQFT              | CLUSTER | UNIT NO |
|-------------------|-------------------|---------|---------|
| Ground Floor Area | 1063.58           | А       | 2,4,6,8 |
| First Floor Area  | 1076.07           |         |         |
| Balcony Area      | 66.20             |         |         |
| Total GFA         | 2205.42           |         |         |
| Plot Area         | 2281.63 - 2432.32 |         |         |

#### 2 BEDROOM TOWNHOUSE TYPE C1

|                   | SQFT              | CLUSTER | UNIT NO        |
|-------------------|-------------------|---------|----------------|
| Ground Floor Area | 912.78            | В       | 12,14,16,18,20 |
| First Floor Area  | 850.78            | С       | 24             |
| Balcony Area      | 62.11             | D       | 28,30          |
| Total GFA         | 1825.67           | E       | 34,36          |
| Plot Area         | 1549.90 - 1835.25 | F       | 40             |
|                   |                   | G       | 44,46,48,50    |
|                   |                   | Н       | 54,56,58,60,62 |
|                   |                   | I       | 65,67,69       |
|                   |                   | J       | 73,75,77,79    |

#### 2 BEDROOM TOWNHOUSE TYPE C2

|                   | SQFT              | CLUSTER | UNIT NO        |
|-------------------|-------------------|---------|----------------|
| Ground Floor Area | 912.78            | В       | 13,15,17,19,21 |
| First Floor Area  | 850.78            | С       | 25             |
| Balcony Area      | 62.11             | D       | 29,31          |
| Total GFA         | 1825.87           | E       | 35,37          |
| Plot Area         | 1565.18 – 1835.25 | F       | 41             |
|                   |                   | G       | 45,47,49,51    |
|                   |                   | Н       | 55,57,59,61    |
|                   |                   | I       | 66,68,70       |
|                   |                   | J       | 74,76,78       |