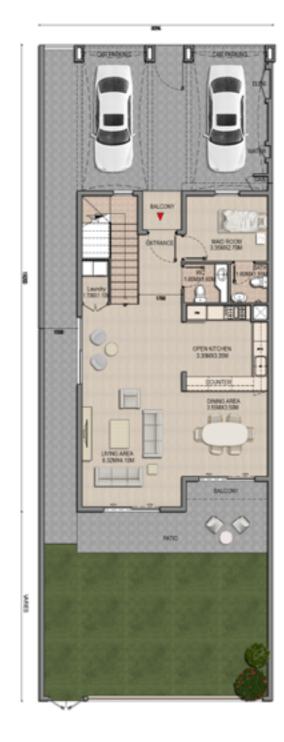

#### 3 BEDROOM TOWNHOUSE TYPE A1

|                   | SQFT      | CLUSTE | R UNIT NO |
|-------------------|-----------|--------|-----------|
| Ground Floor Area | 1077.25   | A      | 1         |
| First Floor Area  | 1089.85   | В      | 11        |
| Balcony Area      | 66.20     | C      | 23        |
| Total GFA         | 2233.83   | D      | 27        |
| Plot Area         | 2619-3170 | E      | 33        |
|                   |           | F      | 39        |
|                   |           | G      | 43        |
|                   |           | Н      | 53        |
|                   |           | 1      | 64        |
|                   |           | J      | 72        |

**Disclaimer:** Floor plan numbers, square footage, and floor plans are approximate. Final dimensions, square footing and floor plans may vary or may be mirrored. Balcony area varies depending on location of unit on the floor