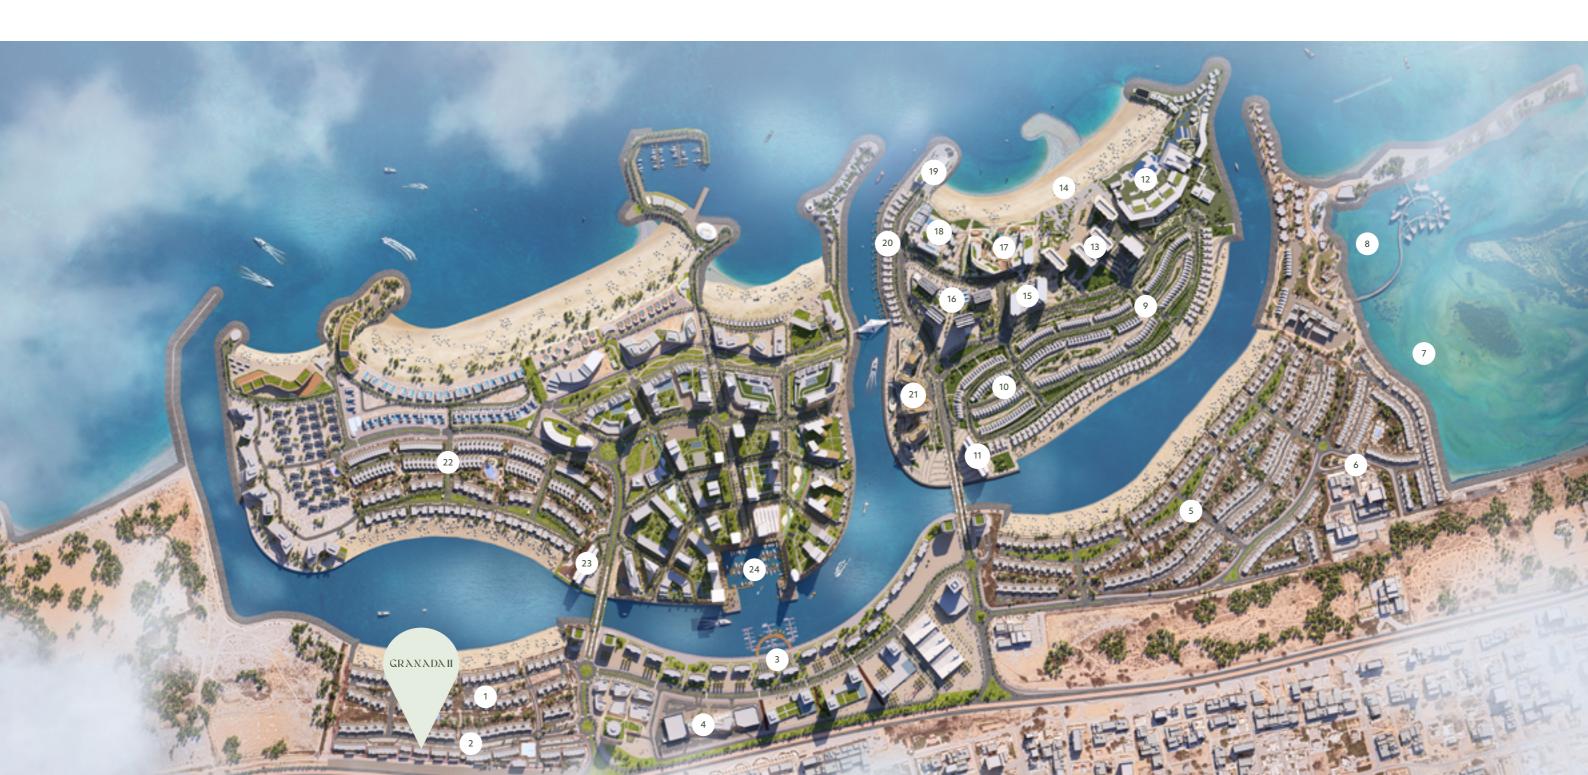

# Mina Al Arab

Located in the lush natural surroundings of the Ras Al Khaimah coastline, Mina Al Arab is a pristine getaway. Created with the surrounding environment in mind, Mina Al Arab aims to surround its residents with beauty, diversity and nature. The community, integrating lush parkland and coastal wetlands, aims to encourage a lifestyle that marries relaxation and healthy living.

- 01. GRANADA I
- 02. GRANADA II
- 03. LAGOON MARINA
- 04. RETAIL PLAZA
- 05. MALIBU VILLAS
- 06. FLAMINGO VILLAS
- 07. ECO LODGE
- 08. ANANTARA RESORT AND SPA
- 09. MARBELLA I VILLAS
- 10. MARBELLA II VILLAS
- 11. GATEWAY II RESIDENCES
- 12. INTERCONTINENTAL RESORT AND SPA

- 13. BAY RESIDENCES
- 14. ANGEL BAY
- 15. BAY VIEWS
- 16. CAPE HAYAT
- 17. PORTO PLAYA
- 18. NIKKI BEACH CLUB
- 19. BRANDED APARTMENTS
- 20. BRANDED VILLAS
- 21. QUATTRO DEL MAR
- 22. BERMUDA VILLAS
- 23. GATEWAY I RESIDENCES
- 24. THE HARBOUR